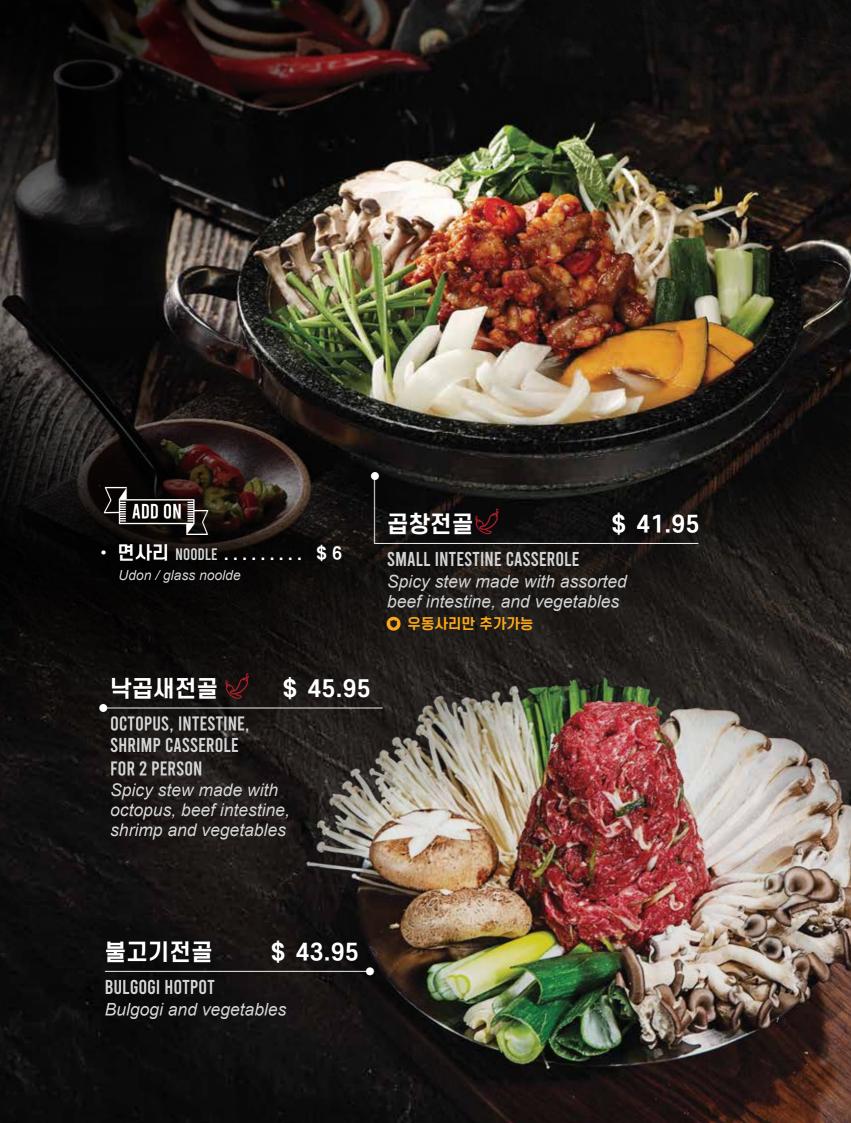

|      | 소곱창구이<br>SMALL INTESTINE GUI <i>Grilled</i> | Single \$ 28.95  Beef small intestine                                     | Double \$ 56.90 |            |
|------|---------------------------------------------|---------------------------------------------------------------------------|-----------------|------------|
| •    | 소대창구이<br>LARGE INTESTINE GUI Grilled        | Single \$ 29.95  Beef large intestine                                     | Double \$ 58.90 |            |
|      | 소막창구이<br>ENTRAILS GUI <i>Grilled Beef e</i> | Single \$ 29.95                                                           |                 | 호<br>소곱창구이 |
|      |                                             | Single \$ 29.95 ismall, large, entrails intest                            |                 |            |
|      | 염통구이BEEF HEART GUI Grilled thin!            | y sliced Beef heart                                                       | 막창구이 -          |            |
|      |                                             | estine orders must be serving minimum.                                    |                 |            |
|      | MARINAT MARINAT                             | 창구이  쎟<br>ED LARGE INTESTINE GUI<br>Beef seasoned Grilled mari            | THE YEAR        |            |
|      | MARINAT<br>Grilled I                        | 남창모듬 ♥️<br>ED ASSORTED GUI<br>Beef seasoned small, large<br>리추가가능 UDON\$6 |                 |            |
|      | • 양념모듬곱창                                    | ADD ON 7                                                                  |                 |            |
|      |                                             | • 볶음밥                                                                     |                 |            |
|      |                                             | • 떡사리                                                                     |                 |            |
| A XX |                                             | • 계란찜<br>STEAMED EGG Steamed eggs to                                      |                 |            |
|      |                                             | • 콘치즈                                                                     | \$ 8<br>skillet |            |
|      |                                             | ・공깃밥<br>STEAMED RICE                                                      | \$2.5           |            |

# ADD ON

• 면사리 NOODLE ..... \$ 6

닭갈비 ♥FOR 2 PERSON

\$ 38.95

SPICY STIR-FRIED CHICKEN

Spicy marinated chicken thigh and vegetable

### CHEF'S SPECIAL

기본 2인분부터, 곱창이야기에서 즐기는 대한민국 대표 지역음식! 갈비찜, 충청도 향토음식 짜글이, 춘천 닭갈비!!

대창짜글이 🗸 FOR 2 PERSON \$ 38.99

#### **FATTY BRISKET SPICY STEW**

House spicy stew with glass noodles, large intestine, vegetable, and fatty brisket

<u> 차돌짜글이 ♥</u> FOR 2 PERSON \$ 38.99

#### **BEEF BRISKET SPICY STEW**

House spicy stew with glass noodles, Vegetables, thinly sliced beef brisket.