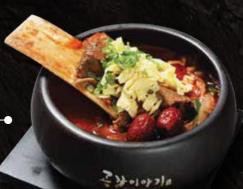

갈비탕

\$ 18.95

K-FOOD SPECIAL

정성가득 한끼, 든든한 한끼, 맛있는 한끼. Taste the representative food of Korea.

**SHORT RIB SOUP** 

Bone broth with short rib, glass noodles & vegetables

\$ 20.95

Spicy bone broth with short rib, glass noodles & vegetables

**SEOLLEONGTANG** 

Bone broth with brisket, and tripe

\$ 18.95

BEEF BULGOGI

Beef bulgogi soup, soy sauce and vegetables, glass noodles