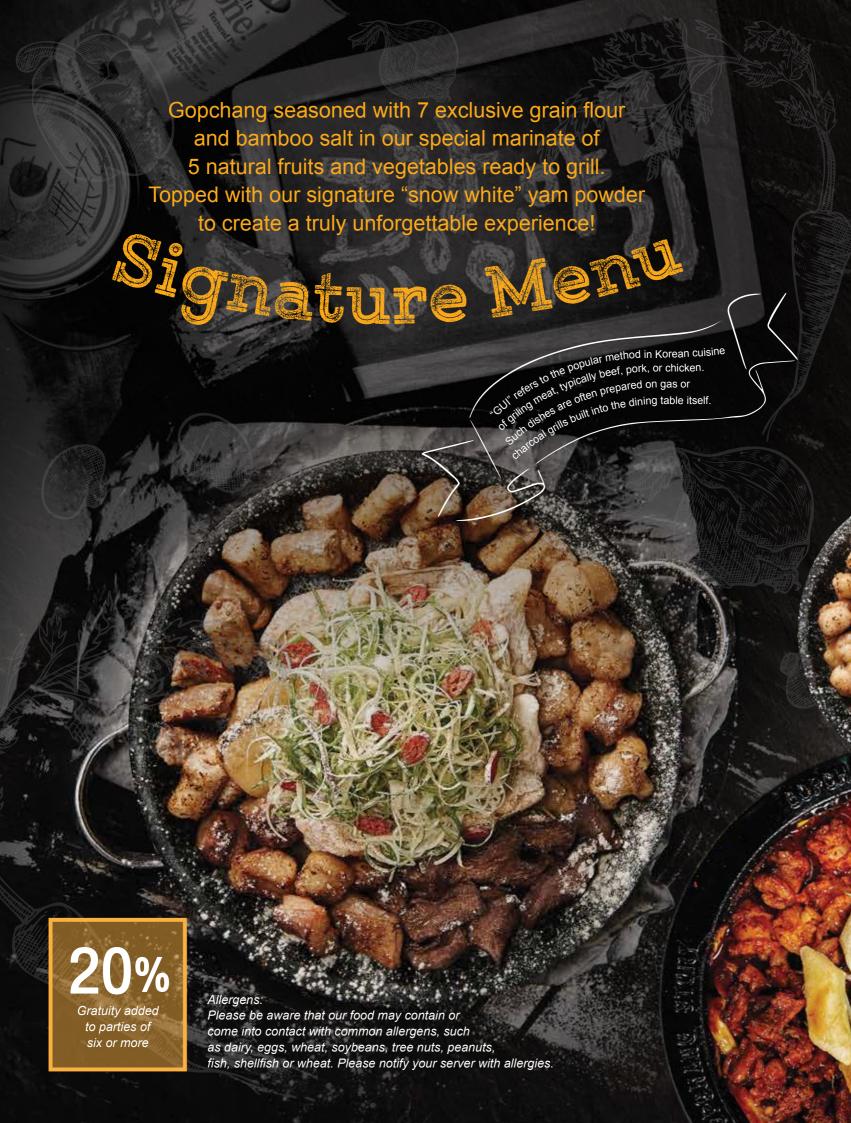

### CHEF'S SPECIAL

기본 2인분부터, 곱창이야기에서 즐기는 대한민국 대표 지역음식! 갈비찜, 충청도 향토음식 짜글이, 춘천 닭갈비!!

대창짜글이 🗸 FOR 2 PERSON \$ 38.99